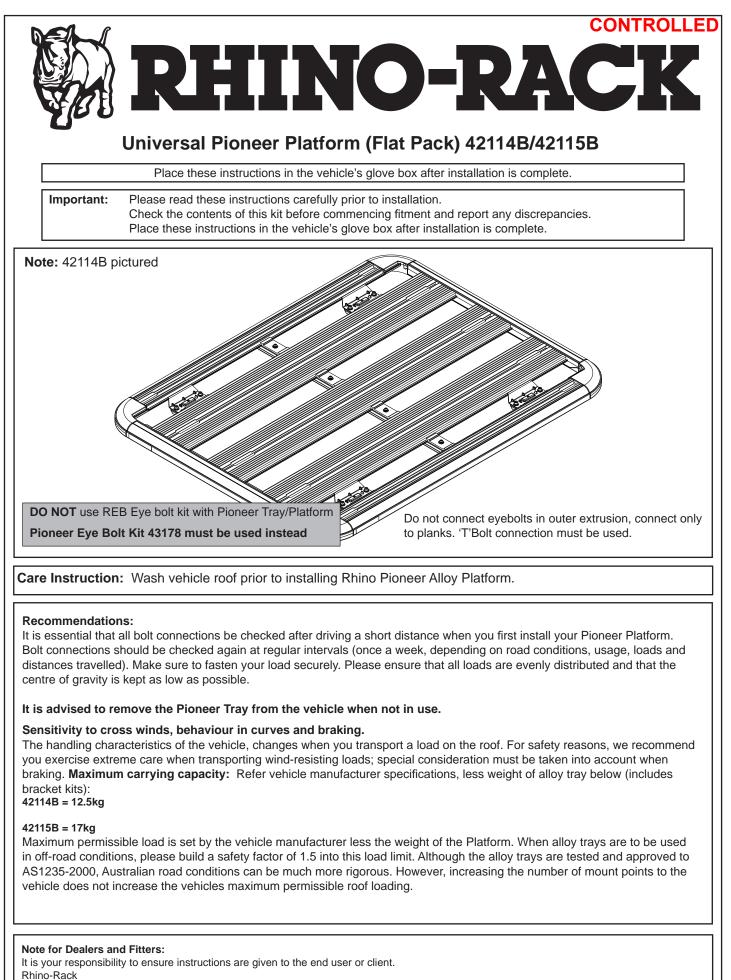

## Universal Pioneer Platform (Flat Pack) 42114B/42115B

Do not connect eyebolts in outer extrusion, connect only to planks. 'T' Bolt connection must be used.

It is important that all roof racks and accessories are installed and attached correctly. Failure to follow correct attachment procedure could result in an accident, serious injury or death to others. The driver of the vehicle is responsible for securing the roof racks and accessories, checking the attachments, periodically checking bolt torque and visual inspection of all components for wear and damage. Do not attempt to fit the roof rack system or accessory to your vehicle unless you fully understand these fitting instructions. Please direct any questions regarding fitting to the dealer or retailer from where they were purchased.