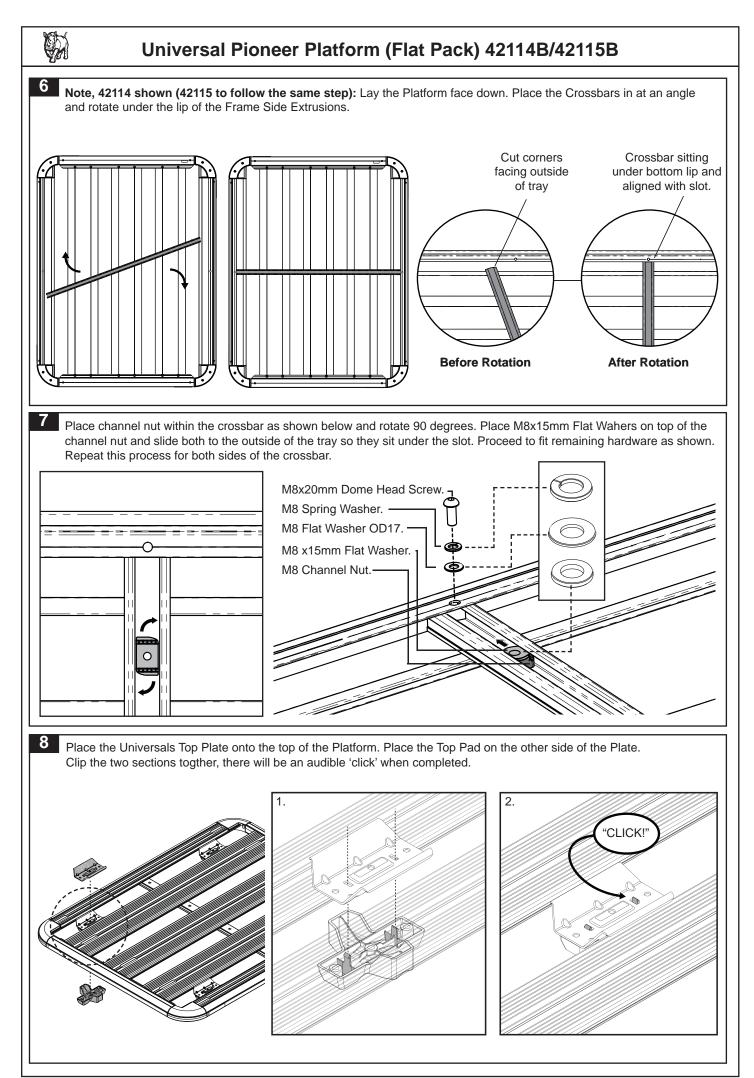

## Universal Pioneer Platform (Flat Pack) 42114B/42115B

Do not connect eyebolts in outer extrusion, connect only to planks. 'T' Bolt connection must be used.

It is important that all roof racks and accessories are installed and attached correctly. Failure to follow correct attachment procedure could result in an accident, serious injury or death to others. The driver of the vehicle is responsible for securing the roof racks and accessories, checking the attachments, periodically checking bolt torque and visual inspection of all components for wear and damage. Do not attempt to fit the roof rack system or accessory to your vehicle unless you fully understand these fitting instructions. Please direct any questions regarding fitting to the dealer or retailer from where they were purchased.