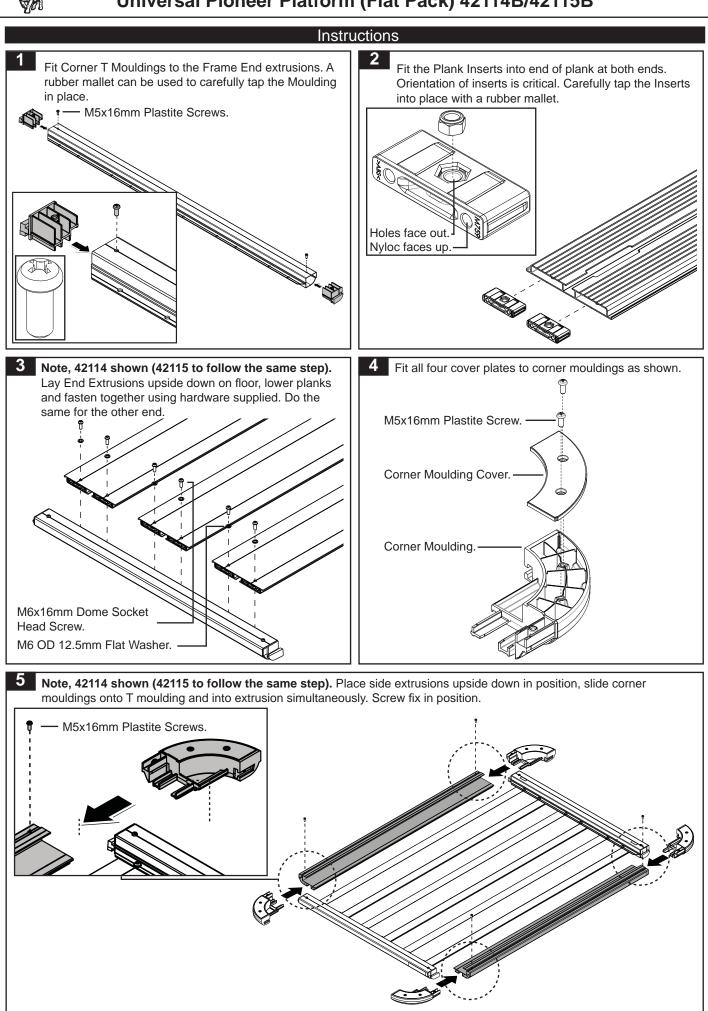

## Universal Pioneer Platform (Flat Pack) 42114B/42115B

Do not connect eyebolts in outer extrusion, connect only to planks. 'T' Bolt connection must be used.

It is important that all roof racks and accessories are installed and attached correctly. Failure to follow correct attachment procedure could result in an accident, serious injury or death to others. The driver of the vehicle is responsible for securing the roof racks and accessories, checking the attachments, periodically checking bolt torque and visual inspection of all components for wear and damage. Do not attempt to fit the roof rack system or accessory to your vehicle unless you fully understand these fitting instructions. Please direct any questions regarding fitting to the dealer or retailer from where they were purchased.