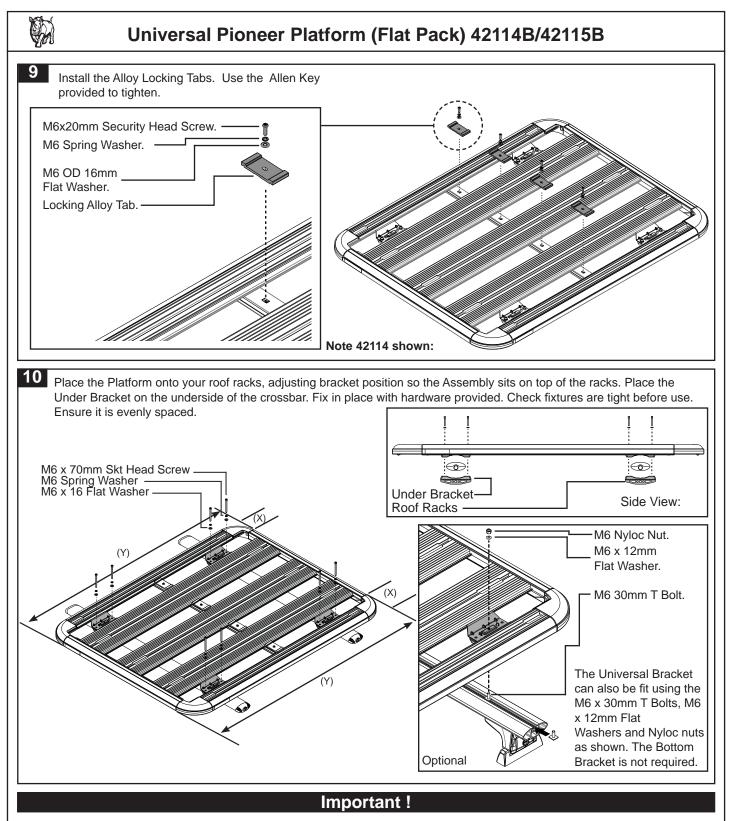

## Universal Pioneer Platform (Flat Pack) 42114B/42115B

Do not connect eyebolts in outer extrusion, connect only to planks. 'T' Bolt connection must be used.

It is important that all roof racks and accessories are installed and attached correctly. Failure to follow correct attachment procedure could result in an accident, serious injury or death to others. The driver of the vehicle is responsible for securing the roof racks and accessories, checking the attachments, periodically checking bolt torque and visual inspection of all components for wear and damage. Do not attempt to fit the roof rack system or accessory to your vehicle unless you fully understand these fitting instructions. Please direct any questions regarding fitting to the dealer or retailer from where they were purchased.